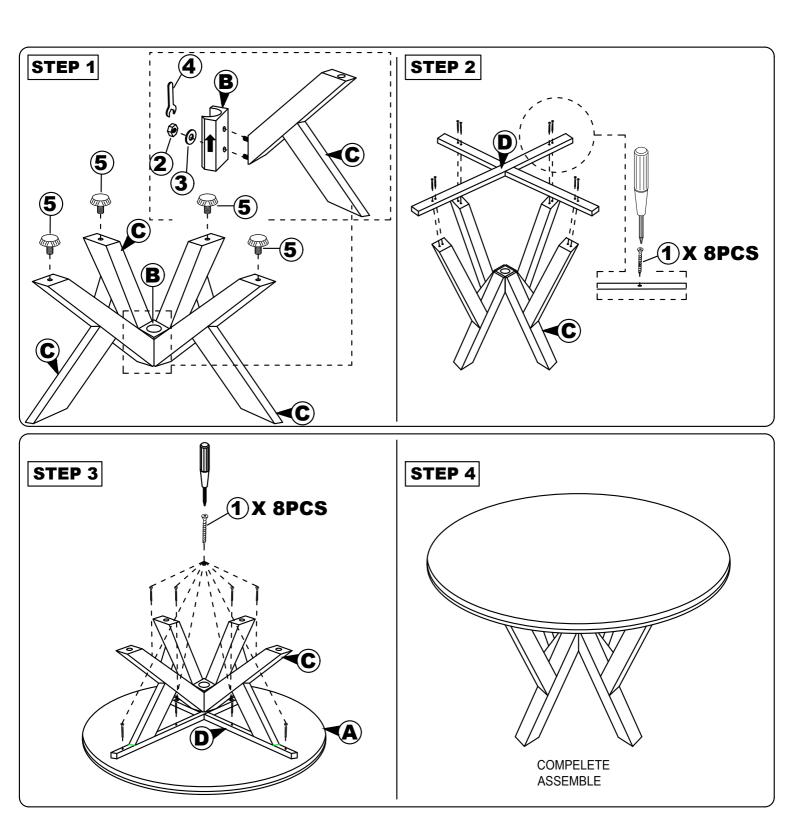

## **ASSEMBLY INSTRUCTION** MODEL: 7231T es and straps | CAUTION :

Read this instruction carefully. Remove all wrapping material, staples and straps from the carton. See hardware and furniture part list For guidance. Be sure you have all wooden furniture parts on a clean and flat soft surface, such as a carpet or rug, to prevent from being scratched.Follow the figure to start assembling.

- 1. Do not FULLY TIGHTEN the nut or screw untill all is ready to assemble.
- 2. Do not OVER TIGHTEN the nut or screw to avoid causing damages to the thread.
- 3. Keep all hardware part out reach of children.

| NO | PART LIST             | QTY   |
|----|-----------------------|-------|
| А  | TABLE TOP             | 1 PC  |
| В  | PEDESTAL TABLE CENTER | 1 PC  |
| С  | PEDESTAL LEGS         | 4 PCS |
| D  | CROSS BAR 'X'         | 2 PCS |

| NO | DESRIPTION          |          | QTY    |
|----|---------------------|----------|--------|
| 1  | CSK SCREW M4 X 30MM | O.manas  | 16 PCS |
| 2  | HEX. NUT            | 6        | 8 PCS  |
| 3  | FLAT WASHER         | 0        | 8 PCS  |
| 4  | SPANNAR             | Ŷ        | 1 PC   |
| 5  | ADJUSTER            | <b>@</b> | 4 PCS  |